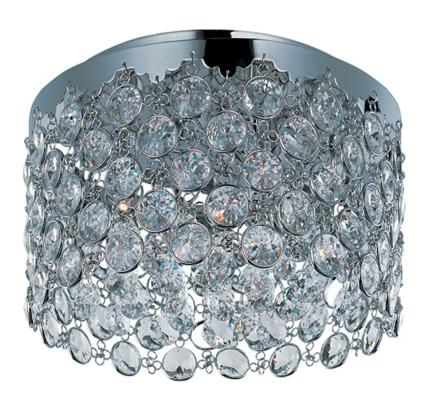

### PRODUCT DESCRIPTION

Interlinked bezels of Polished Chrome surround large scale crystal jewels which dazzle with brilliance when illuminated with the Xenon lamps included. Multiple strings of crystal with beveled pendant elegantly trim the inside adding a touch of elegance to your space.

### **FINISHES OPTION**

Polished Chrome

#### **GLASS**

Crystal 20