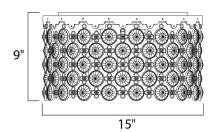

### PRODUCT DESCRIPTION

Interlinked bezels of Polished Chrome surround large scale crystal jewels which dazzle with brilliance when illuminated with the Xenon lamps included. Multiple strings of crystal with beveled pendant elegantly trim the inside adding a touch of elegance to your space.



# **MEASUREMENTS**

DIMENSION : 15" W x 9" H HANGING WEIGHT : 11.66 lb

#### LAMPING

LUMENS : 2,000 Rated

BULB : 4 x 40W Xenon G9 , 160W Total

BULB INCLUDED : (Included) DIMMABLE : Yes

### **FINISHES OPTION**



Polished Chrome

#### **GLASS**

Crystal 20

## **RATINGS**

cETLus Dry Location



#### **ADDITIONAL**

**OPERATING TEMPERATURE:** -20°C (-4°F), 40°C (104°F)

Always consult a qualified electrician before installing any lighting product.



### WESTERN DISTRIBUTION CENTER (HEADQUARTER)

253 NORTH VINELAND AVE I CITY OF INDUSTRY, CA 91746

## **EASTERN DISTRIBUTION CENTER**

4200 SHIRLEY DR. I ATLANTA, GA 30336

P. 626.956.4200 | F. 626.956.4225 | et2online.com