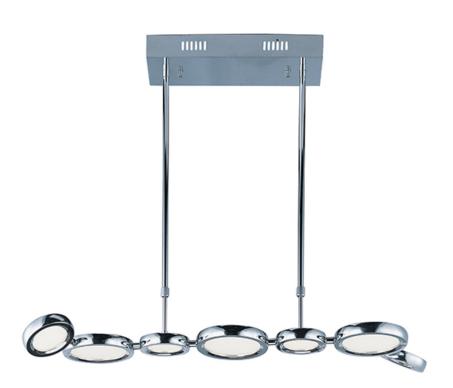

#### PRODUCT DESCRIPTION

A series of round Die Cast rings, finished in Polished Chrome, are edge lit with high quality LEDs. Many of the rings are adjustable, allowing for unique design arrangements and light to be directed where needed.

### **FINISHES OPTION**

Polished Chrome