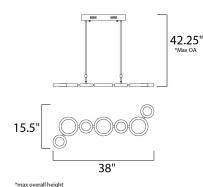

# **MEASUREMENTS**

**DIMENSION** : 38" L x 15.5" W x 1" H

MAX OAH : 42.25" OAH HANGING WEIGHT : 15.18 lb