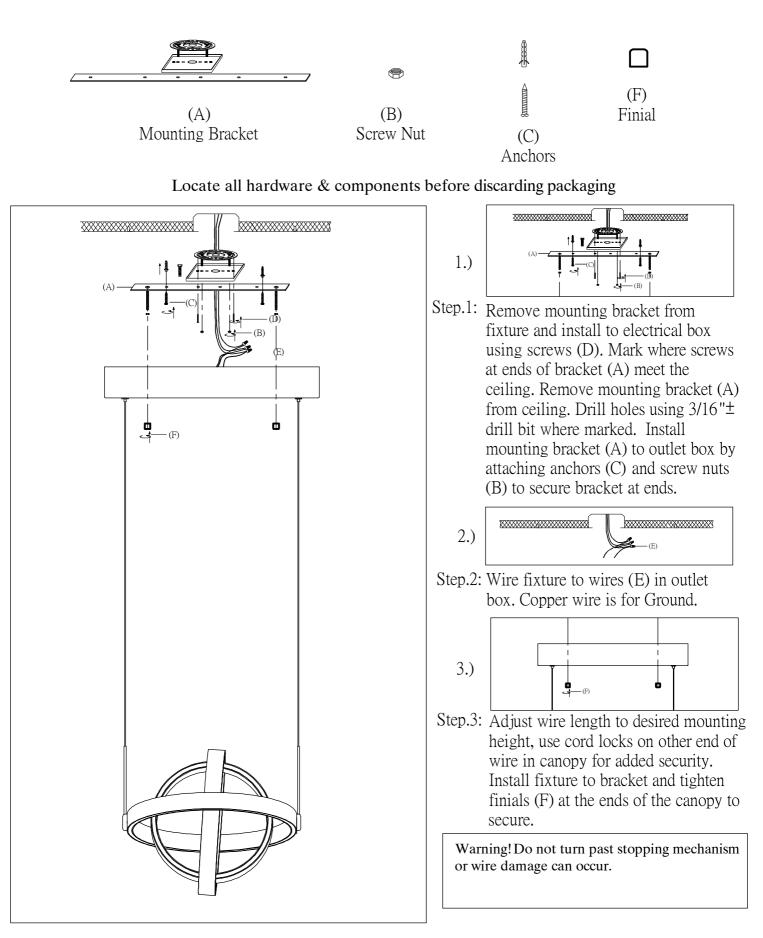

Warning! Wires need to be connected to driver found in canopy and should not be connected directly to power source or a short may occur. IMPORTANT: Turn off the power at the main fuse or circuit breaker box before starting installation