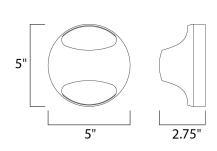

# **MEASUREMENTS**

DIMENSION : 5" W x 5" H x 2.75" Ext

MAX OAH : 5" W x 1" H

HANGING WEIGHT : 0.5 lb

LAMPING

INPUT VOLTAGE : 110-130V LUMENS : 280 Rated

**BULB** : 1 x 4W LED AC Integrated , 4W Total

**BULB INCLUDED** : (Integrated) DIMMABLE : Triac CL CRI : 80+ CRI COLOR\_TEMP : 3000K