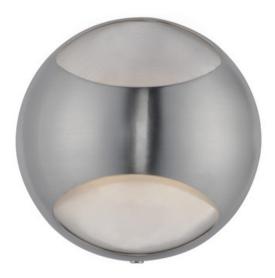

# PRODUCT DESCRIPTION

Modern art meets modern light, the Wink collection combines form and function in a unique, wall-mounted hemisphere. Powerful, yet hidden, Xenon lamps spill light through elliptical windows in the dome refracting and diffusing the warm glow. In Polished Chrome, reflections radiate and add to the dance of light while a Satin Nickel finish creates a more subtle effect and Matte Black makes an understated impact.