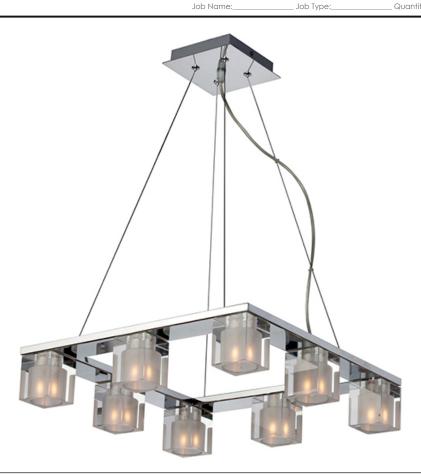

## PRODUCT DESCRIPTION

The building blocks of style, these lighting components come in a wide variety of applications for the most innovative illumination solutions. The adjustable ceiling lamp configuration boasts thick, clear/frosted square fixtures encasing xenon lighting elements. Light blocks are anchored to a reflective square, Polished Chrome, frame that reflects their simple elegance. Perfectly suited for singular or multiple applications where understated elegance is the preferred solution.