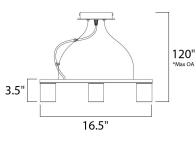

\*max overall height

## **MEASUREMENTS**

DIMENSION : 16.5" L x 16.5" W x 3.5" H

: 120" OAH MAX OAH HANGING WEIGHT : 14.51 lb

LAMPING

**LUMENS** : 4,000 Rated

**BULB** : 8 x 40W Xenon G9, 320W Total

**BULB INCLUDED** : (Included)