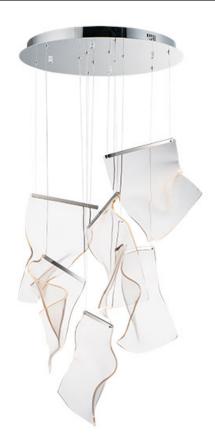

### **PRODUCT DESCRIPTION**

Sheets of clear Pattern Acrylic are formed by hand to create a one of a kind lighting sculpture. Each sheet is illuminated by an LED strip on top and the pattern in the acrylic picks up the light for visibility.

#### **FINISHES OPTION**

Polished Chrome

### **GLASS**

Patterned Acrylic 133

#### MATERIAL

Acrylic, Stainless Steel