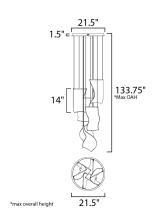

### **MEASUREMENTS**

**DIMENSION** : 21.5" L x 21.5" W x 14" H

: 133.75" OAH MAX OAH

CANOPY : 21.5" W x 1.5" H x 21.5" L

HANGING WEIGHT : 17.6 lb

LAMPING

INPUT VOLTAGE : 120V

**LUMENS** : 2,000 Rated (1,000 Del.)