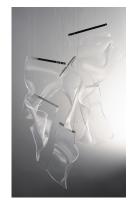

### **PRODUCT DESCRIPTION**

Sheets of clear Pattern Acrylic are formed by hand to create a one of a kind lighting sculpture. Each sheet is illuminated by an LED strip on top and the pattern in the acrylic picks up the light for visibility.

### **GLASS**

Patterned Acrylic 133

#### MATERIAL

Acrylic, Stainless Steel