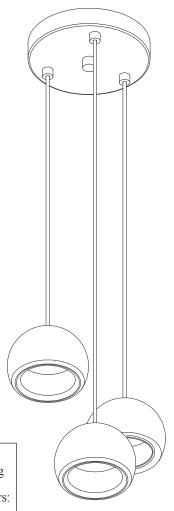

Step.2: Wire fixture to wires in outlet box. Silver wire is for Ground.

Step.3: Adjust wire length to desired mounting height, and tighten strain relief to secure. Install fixture to bracket and tighten ball nuts on the canopy to secure.