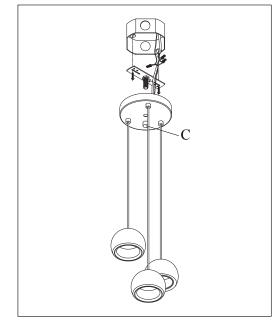

Step.2: Wire fixture to wires in outlet box. Silver wire is for Ground.

Step.3: Adjust wire length to desired mounting height, and tighten strain relief to secure. Install fixture to bracket and tighten ball nuts on the canopy to secure.