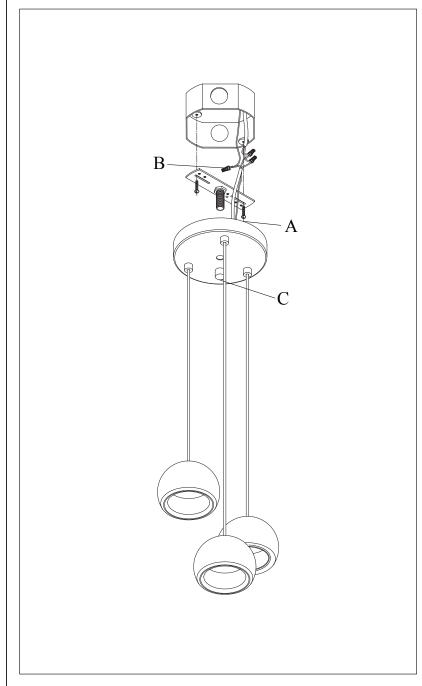

IMPORTANT: Turn off the power at the main fuse or circuit breaker box before starting installation

Wire nuts (x3)

Decorative nuts (x1)

Locate all hardware & components before discarding packaging

Step.1: Install Cross bar(A) to outlet box.

Step.2: Wire fixture to wires in outlet box. Silver wire is for Ground.

Step.3: Adjust wire length to desired mounting height, and tighten strain relief to secure. Install fixture to bracket and tighten ball nuts on the canopy to secure.