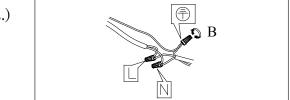

Step.2: Wire fixture to wires in outlet box. Silver wire is for Ground.

Step.3: Adjust wire length to desired mounting height, and tighten strain relief to secure. Install fixture to bracket and tighten ball nuts on the canopy to secure.