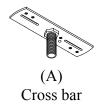

IMPORTANT: Turn off the power at the main fuse or circuit breaker box before starting installation

Wire nuts (x3)

Decorative nuts (x1)

Locate all hardware & components before discarding packaging

Step.1: Install Cross bar(A) to outlet box.