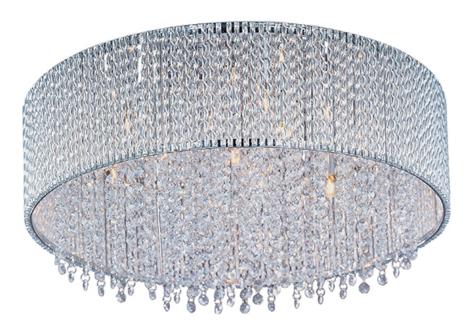

### PRODUCT DESCRIPTION

The Spiral Collection features curled metal tubing that shines like diamonds radiating in the sun. Strands of high quality K9 crystal beads add to the opulence of the fixture offering a distinct sparkle visible whether off or on.Â