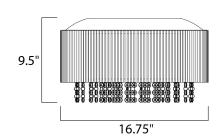

### **MEASUREMENTS**

DIMENSION : 16.75" W x 9.5" H

CANOPY : 16.53" W x 1.37" H x 16.35" L

HANGING WEIGHT : 10.34 lb