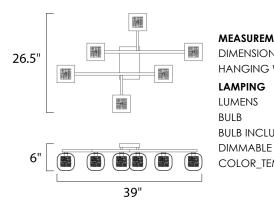

 MEASUREMENTS

 DIMENSION
 : 39" L x 26.5" W x 7.25" H

 HANGING WEIGHT
 : 6.6 lb

LAMPING LUMENS : 3,000 Rated BULB : 6 x 40W Xenon G9 , 240W Total BULB INCLUDED : (Included) DIMMABLE : Yes COLOR\_TEMP : 2900K