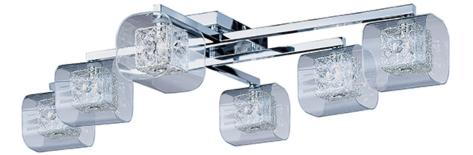

## **PRODUCT DESCRIPTION**

With the illusion of floating on air, the Gem Collection offers a touch of mystery to any room. Intertwined metal cubes are encased by clear crystal cubes, allowing xenon light to shine from within and bursting out through the embellished crystal. Inner metal cubes come in two options, Polished Chrome (PC) and Silver (SV).

## FINISHES OPTION

Polished Chrome

GLASS Clear 18

MATERIAL Steel

RATINGS CETLus Dry Location

ADDITIONAL RATED LIFE 2000 Hours OPERATING TEMPERATURE: -20°C (-4°F), 40°C (104°F)

Always consult a qualified electrician before installing any lighting product.