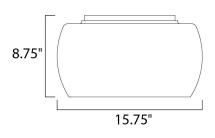

## **PRODUCT DESCRIPTION**

Bring a touch of contemporary style to any design space with the Sense Collection. The external mirrored glass enveloping a sphere of xenon emanates the heart and soul of the space it inhabits. With an added touch of elegance, the clean simple orb frame falls graciously from the ceiling on a gently swirling lifeline.



## MEASUREMENTS DIMENSION

: 15.75" W x 8.75" H HANGING WEIGHT : 4.2 lb

## LAMPING

BULB

Contemporary

Lighting™

LUMENS **BULB INCLUDED** DIMMABLE COLOR\_TEMP

: 2,500 Rated : 5 x 40W Xenon G9 , 200W Total : (Included) : Yes :2900K

## **FINISHES OPTION**

Polished Chrome

GLASS Mirror Chrome 81

MATERIAL Steel

RATINGS cETLus Dry Location



ADDITIONAL RATED LIFE 2000 Hours OPERATING TEMPERATURE: -20°C (-4°F), 40°C (104°F)

Always consult a qualified electrician before installing any lighting product.

| Ē | 2 |
|---|---|
|   | - |

WESTERN DISTRIBUTION CENTER (HEADQUARTER) 253 NORTH VINELAND AVE I CITY OF INDUSTRY, CA 91746

EASTERN DISTRIBUTION CENTER 4200 SHIRLEY DR. I ATLANTA, GA 30336

P. 626.956.4200 | F. 626.956.4225 | et2online.com