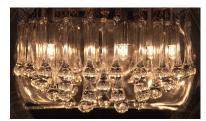

## LAMPING

BULB

Contemporary

Lighting™

LUMENS **BULB INCLUDED** DIMMABLE COLOR\_TEMP

: 2,500 Rated : 5 x 40W Xenon G9 , 200W Total : (Included) : Yes :2900K