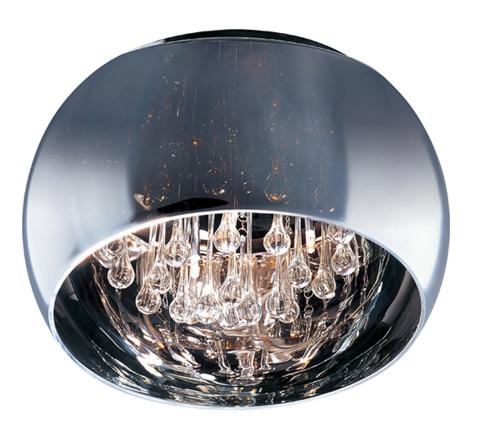

## **PRODUCT DESCRIPTION**

Bring a touch of contemporary style to any design space with the Sense Collection. The external mirrored glass enveloping a sphere of xenon emanates the heart and soul of the space it inhabits. With an added touch of elegance, the clean simple orb frame falls graciously from the ceiling on a gently swirling lifeline.