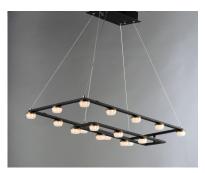

## **PRODUCT DESCRIPTION**

Black Frames suspend Gold painted cups with Opal White diffusers. The integrated LED offers ample light from a small aperture light source. The pendants feature offset rings to bring interest to the overall shape.