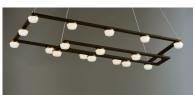

## **PRODUCT DESCRIPTION**

Black Frames suspend Gold painted cups with Opal White diffusers. The integrated LED offers ample light from a small aperture light source. The pendants feature offset rings to bring interest to the overall shape.