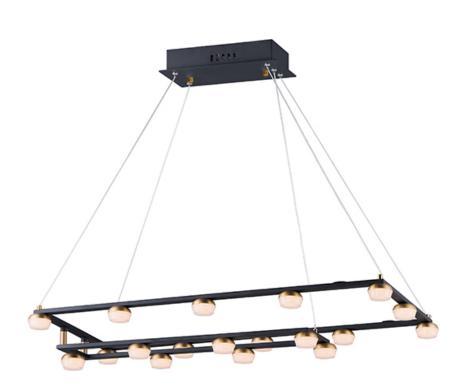

## **PRODUCT DESCRIPTION**

Black Frames suspend Gold painted cups with Opal White diffusers. The integrated LED offers ample light from a small aperture light source. The pendants feature offset rings to bring interest to the overall shape.