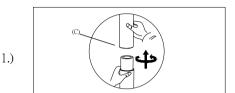

Step.3: Wire fixture to wires in outlet box. Install green wire to ground screw.

Step 4: Install canopy (B) to bracket (A) and tighten screws at the ends of canopy to secure.