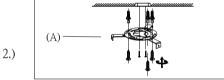

Locate all hardware & components before discarding packaging

Step.1: Run wire through the stems (C) and combine stem lengths to desired mounting height.

Step.2: Remove the mounting bracket (A) from canopy and install to electrical box.

Step.3: Wire fixture to wires in outlet box. Install green wire to ground screw.

Step 4: Install canopy (B) to bracket (A) and tighten screws at the ends of canopy to secure.