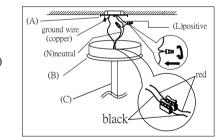

Step.3: Wire fixture to wires in outlet box. Install green wire to ground screw.

Step 4: Install canopy (B) to bracket (A) and tighten screws at the ends of canopy to secure.