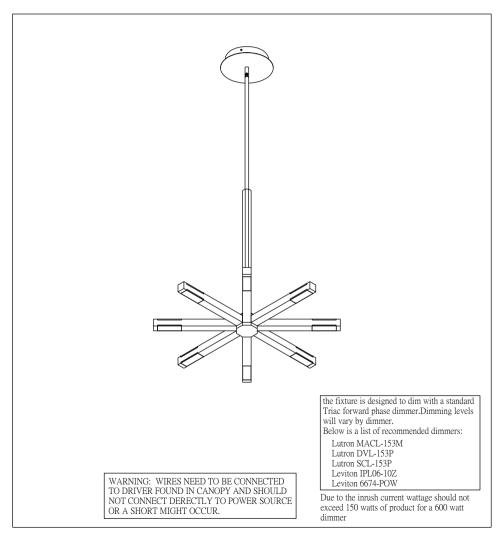

PRODUCT NAME: Spoke ITEM NUMBER: E21028-AL

Please consult your electrician for hanging fixture and wiring.

51W LED

MADE IN CHINA

IMPORTANT: Turn off the power at the main fuse or circuit breaker box before starting installation