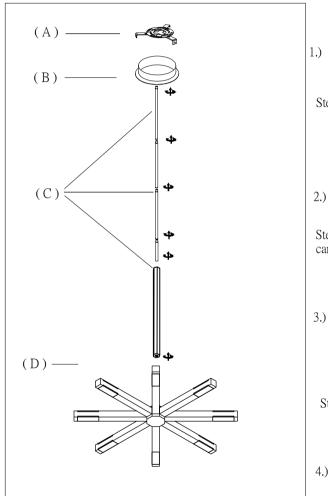

Locate all hardware & components before discarding packaging

Step.1: Run wire through the stems (C) and combine stem lengths to desired mounting height.

Step.2: Remove the mounting bracket (A) from canopy and install to electrical box.

Step.3: Wire fixture to wires in outlet box. Install green wire to ground screw.

Step 4: Install canopy (B) to bracket (A) and tighten screws at the ends of canopy to secure.