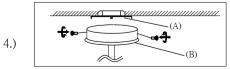

Step.3: Wire fixture to wires in outlet box. Install green wire to ground screw.

Step 4: Install canopy (B) to bracket (A) and tighten screws at the ends of canopy to secure.