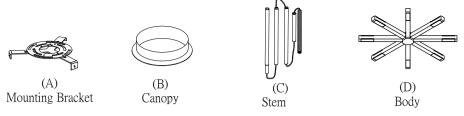

Locate all hardware & components before discarding packaging

Step.1: Run wire through the stems (C) and combine stem lengths to desired mounting height.

Step.2: Remove the mounting bracket (A) from canopy and install to electrical box.

Step.3: Wire fixture to wires in outlet box. Install green wire to ground screw.

Step 4: Install canopy (B) to bracket (A) and tighten screws at the ends of canopy to secure.