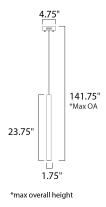

# **MEASUREMENTS**

DIMENSION : 4.75" L x 1.75" W x 23.75" H

MAX OAH : 141.75" OAH

CANOPY : 4.75" W x 1.25" H x 4.75" L

HANGING WEIGHT : 2.42 lb