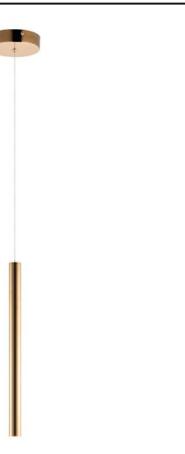

## PRODUCT DESCRIPTION

Elongated metal tubes in a variety of finishes from Rose Gold to Polished Chrome suspend from pans to create impressive sculptural statements. Each tube encase a replaceable integrated LED module while many of the ceiling pans house additional LED spots to highlight the beautiful high gloss finishes as well as additional down light.

#### **FINISHES OPTION**

Polished Chrome

# MATERIAL

Stainless Steel