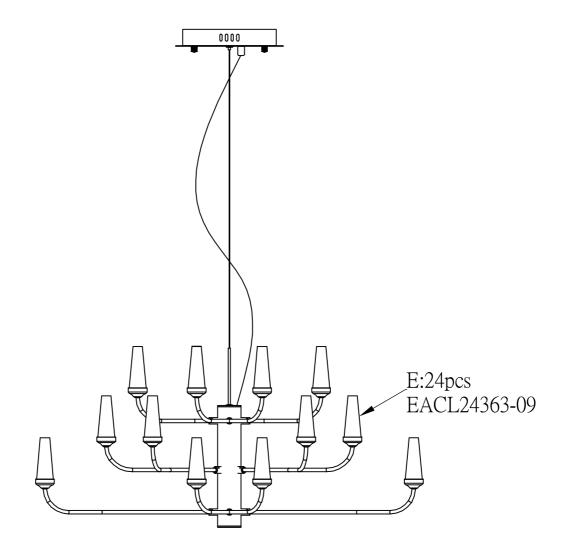

PRODUCT NAME: Candela ITEM NUMBER: E24363-09

Please consult your electrician for hanging fixture and wiring.

The fixture is designed to dim with a standard Triac forward phase dimmer. Dimming levels will vary by dimmer.