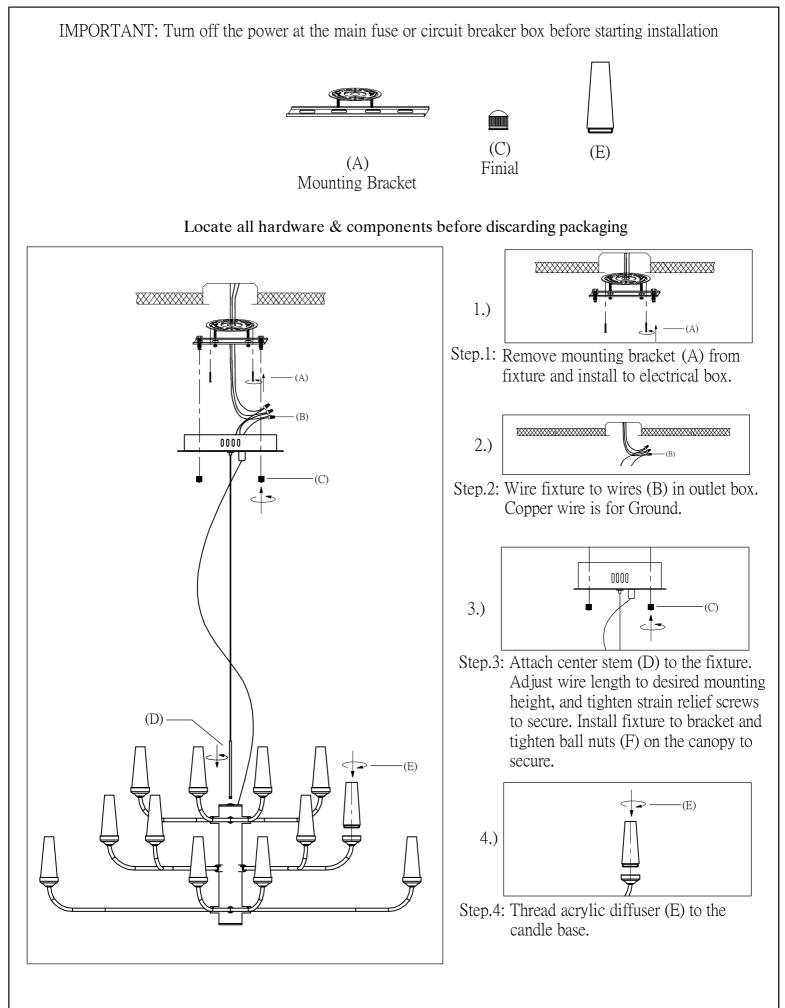

Warning! Wires need to be connected to driver found in canopy and should not be connected directly to power source or a short may occur.

Cleaning & Care: Clean with soft cloth and a mild detergent. Do not use abrasive cleaner.