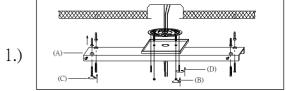

Warning! Wires need to be connected to driver found in canopy and should not be connected directly to power source or a short may occur.

Locate all hardware & components before discarding packaging

Step.1: Remove mounting bracket from fixture and install to electrical box using screws (D). Mark where screws at ends of bracket (A) meet the ceiling. Remove mounting bracket (A) from ceiling. Drill holes using 3/16"± drill bit where marked. Install mounting bracket (A) to outlet box by attaching anchors (C) and screw nuts (B) to secure bracket at ends.