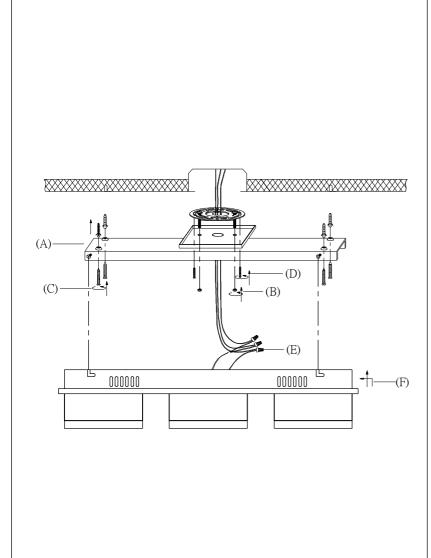

Warning! Wires need to be connected to driver found in canopy and should not be connected directly to power source or a short may occur.

Locate all hardware & components before discarding packaging

Step.1: Remove mounting bracket from fixture and install to electrical box using screws (D). Mark where screws at ends of bracket (A) meet the ceiling. Remove mounting bracket (A) from ceiling. Drill holes using 3/16"± drill bit where marked. Install mounting bracket (A) to outlet box by attaching anchors (C) and screw nuts (B) to secure bracket at ends.

Step.2: Wire fixture to wires (E) in outlet box. Copper wire is for Ground.

Step.3: Install fixture to mounting bracket (A) and tighten screws (F) at the ends so that fixture meets the wall.