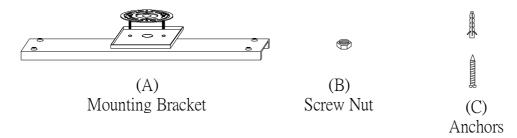

Warning! Wires need to be connected to driver found in canopy and should not be connected directly to power source or a short may occur.

Locate all hardware & components before discarding packaging

Step.1: Remove mounting bracket from fixture and install to electrical box using screws (D). Mark where screws at ends of bracket (A) meet the ceiling. Remove mounting bracket (A) from ceiling. Drill holes using 3/16"± drill bit where marked. Install mounting bracket (A) to outlet box by attaching anchors (C) and screw nuts (B) to secure bracket at ends.