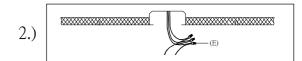

Warning! Wires need to be connected to driver found in canopy and should not be connected directly to power source or a short may occur.

Locate all hardware & components before discarding packaging

Step.1: Remove mounting bracket from fixture and install to electrical box using screws (D). Mark where screws at ends of bracket (A) meet the ceiling. Remove mounting bracket (A) from ceiling. Drill holes using 3/16"± drill bit where marked. Install mounting bracket (A) to outlet box by attaching anchors (C) and screw nuts (B) to secure bracket at ends.

Step.2: Wire fixture to wires (E) in outlet box. Copper wire is for Ground.

Step.3: Install fixture to mounting bracket (A) and tighten screws (F) at the ends so that fixture meets the wall.