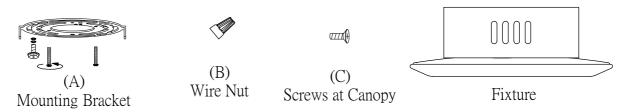

Locate all hardware & components before discarding packaging

1.)

Step.1: Remove mounting bracket (A) from fixture and install to electrical box.

Step.2: Wire fixture to wires in outlet box using wire nuts (B) provided. Copper wire is for Ground.

Step.3:Install fixture to bracket using screws (C) on the sides of the canopy to secure.