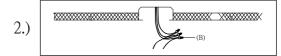

Locate all hardware & components before discarding packaging

1.)

Step.1: Remove mounting bracket (A) from fixture and install to electrical box.

Step.2: Wire fixture to wires in outlet box using wire nuts (B) provided. Copper wire is for Ground.