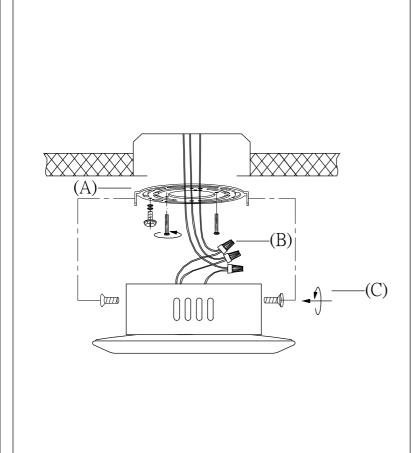

Locate all hardware & components before discarding packaging

1.)

Step.1: Remove mounting bracket (A) from fixture and install to electrical box.

Step.2: Wire fixture to wires in outlet box using wire nuts (B) provided. Copper wire is for Ground.

Step.3:Install fixture to bracket using screws (C) on the sides of the canopy to secure.