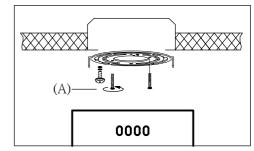

Locate all hardware & components before discarding packaging

1.)

Step.1: Remove mounting bracket (A) from fixture and install to electrical box.

Step.2: Wire fixture to wires in outlet box using wire nuts (B) provided. Copper wire is for Ground.