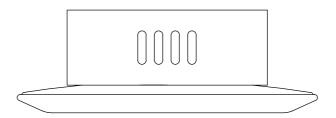

## Contemporary Lighting

PRODUCT NAME: Hilite ITEM NUMBER: E21160-01

Please consult your electrician for hanging fixture and wiring.

The fixture is designed to dim with a standard Triac forward phase dimmer. Dimming levels will vary by dimmer.