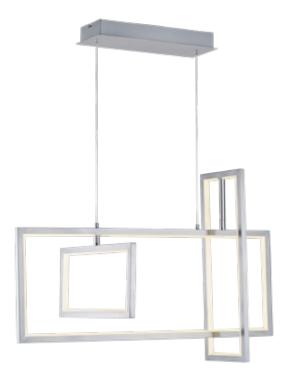

#### PRODUCT DESCRIPTION

Chain links of Satin Nickel are illuminated internally by encased LED light. The suspending frames are adjustable to create different expansions of the linear pendants and flush mounts. A coordinating wall sconce completes this streamlined contemporary collection.

## **MEASUREMENTS**

DIMENSIONS : 31.5"L x 15.5"W x 21.25"H MAX OAH : 133.75"OAH CANOPY : 14"L x 5.5"W x 1.75"H

HANGING WEIGHT : 7.01 lb