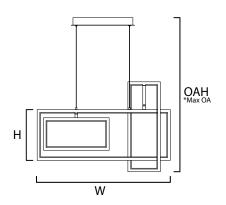

## **MEASUREMENTS**

DIMENSIONS : 31.5"L x 15.5"W x 21.25"H MAX OAH : 133.75"OAH CANOPY : 14"L x 5.5"W x 1.75"H

HANGING WEIGHT : 7.01 lb