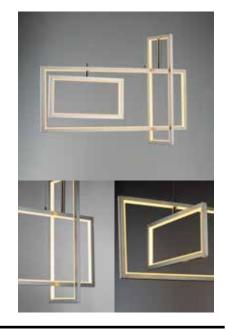

#### PRODUCT DESCRIPTION

Chain links of Satin Nickel are illuminated internally by encased LED light. The suspending frames are adjustable to create different expansions of the linear pendants and flush mounts. A coordinating wall sconce completes this streamlined contemporary collection.