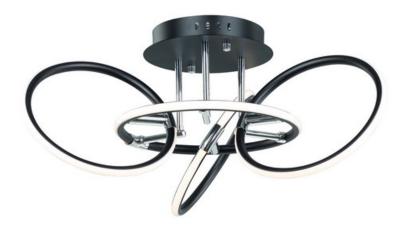

#### PRODUCT DESCRIPTION

Rings of Black with Polished Chrome accents adjust to create interesting shapes and configurations. Illuminated by LED strips, this collection combines ultimate energy savings and adjustable light dispersion.

### **FINISHES OPTION**

Black / Polished Chrome