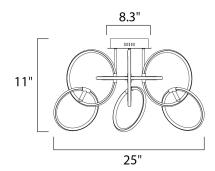

# **MEASUREMENTS**

**DIMENSION** : 25" L x 25" W x 11" H CANOPY : 8.3" W x 1.4" H x 8.3" L

HANGING WEIGHT : 6.16 lb