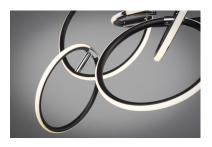

#### PRODUCT DESCRIPTION

Rings of Black with Polished Chrome accents adjust to create interesting shapes and configurations. Illuminated by LED strips, this collection combines ultimate energy savings and adjustable light dispersion.

#### MATERIAL

Metal, Aluminum, Acrylic