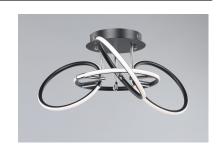

#### PRODUCT DESCRIPTION

Rings of Black with Polished Chrome accents adjust to create interesting shapes and configurations. Illuminated by LED strips, this collection combines ultimate energy savings and adjustable light dispersion.

### **FINISHES OPTION**

Black / Polished Chrome