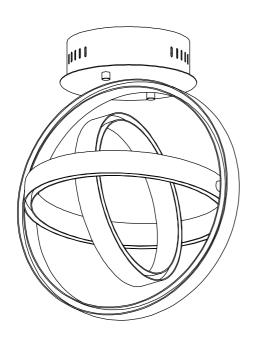

## Contemporary Lighting

PRODUCT NAME: Gyro ITEM NUMBER: E24580-MW

Please consult your electrician for hanging fixture and wiring.

The fixture is designed to dim with a standard Triac forward phase dimmer. Dimming levels will vary by dimmer.