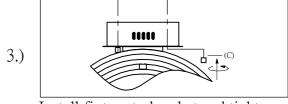

Install fixture to bracket and tighten finials(C) to secure.

Warning! Do not turn past stopping mechanism or wire damage can occur.