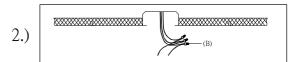

## Locate all hardware & components before discarding packaging

Step.1: Remove mounting bracket (A) from fixture and install to electrical box.

Wire fixture to wires (B) in outlet box. Copper wire is for Ground.