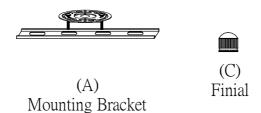

## Locate all hardware & components before discarding packaging

Step.1: Remove mounting bracket (A) from fixture and install to electrical box.

Wire fixture to wires (B) in outlet box. Copper wire is for Ground.

Install fixture to bracket and tighten finials(C) to secure.

Warning! Do not turn past stopping mechanism or wire damage can occur.