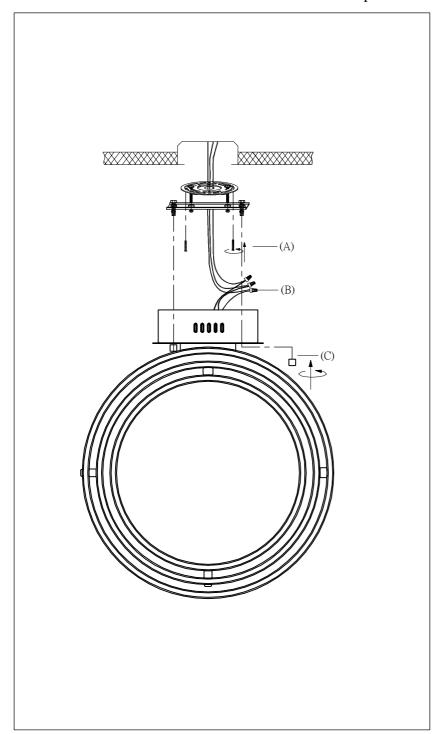

## Locate all hardware & components before discarding packaging

Step.1: Remove mounting bracket (A) from fixture and install to electrical box.

Wire fixture to wires (B) in outlet box. Copper wire is for Ground.

Install fixture to bracket and tighten finials(C) to secure.

Warning! Do not turn past stopping mechanism or wire damage can occur.

Warning! Wires need to be connected to driver found in canopy and should not be connected directly to power source or a short may occur.