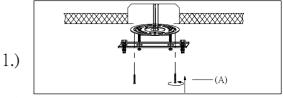

## Locate all hardware & components before discarding packaging

Step.1: Remove mounting bracket (A) from fixture and install to electrical box.

Wire fixture to wires (B) in outlet box. Copper wire is for Ground.