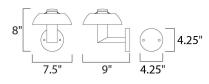

### **MEASUREMENTS**

DIMENSION : 7.5" W x 8" H x 9" Ext BACK PLATE : 4.25" W x 4.25" H x 5.5" HCO

HANGING WEIGHT : 3.31 lb