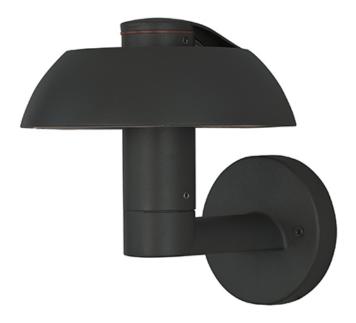

### PRODUCT DESCRIPTION

Bring the outdoors inside with our line of Architectural high quality interior and exterior wall sconces. European in design and machined out of blocks of solid Aluminum, these sconces have both the look and quality expected for the discriminate buyer. High powered LEDs create dramatic light effects and most are approved for wet location applications.