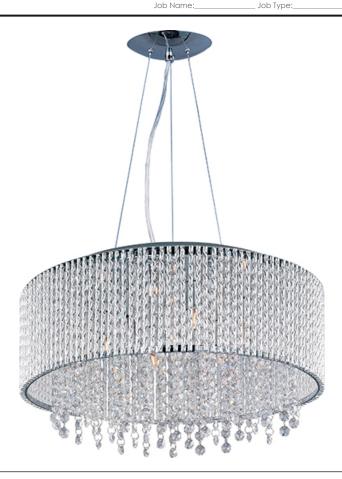

### PRODUCT DESCRIPTION

The Spiral Collection features curled metal tubing that shines like diamonds radiating in the sun. Strands of high quality K9 crystal beads add to the opulence of the fixture offering a distinct sparkle visible whether off or on.Â