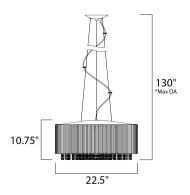

\*max overall height

### **MEASUREMENTS**

: 22.5" W x 10.75" H DIMENSION

MAX OAH : 130" OAH

CANOPY : 7.08" W x 1.37" H x 7.08" L

HANGING WEIGHT : 18.04 lb