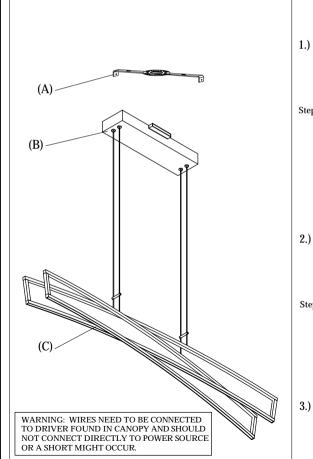

Step 1: Remove mounting bracket from fixture and install to electrical box Mark where screws at ends of bracket meet the ceiling. Remove mounting bracket from ceiling. Drill holes using 3/16"± drill bit where marked. Install mounting bracket to outlet box and attach anchors to secure bracket at ends.

Step 2: Use push pins to adjust wires to desired mounting height. Wire fixture to wires in outlet box. See dual plastic wire instructions for more details. Install Green wire to Ground Screw.

Step 3: Install Body (B) to Mounting Bracket (A) and