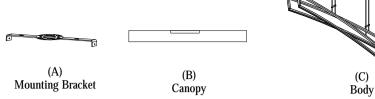

Step 1: Remove mounting bracket from fixture and install to electrical box Mark where screws at ends of bracket meet the ceiling. Remove mounting bracket from ceiling. Drill holes using 3/16"± drill bit where marked. Install mounting bracket to outlet box and attach anchors to secure bracket at ends.

Step 2: Use push pins to adjust wires to desired mounting height. Wire fixture to wires in outlet box. See dual plastic wire instructions for more details. Install Green wire to Ground Screw.

Step 3: Install Body (B) to Mounting Bracket (A) and