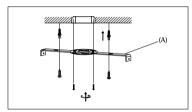

Step 1: Remove mounting bracket from fixture and install to electrical box Mark where screws at ends of bracket meet the ceiling. Remove mounting bracket from ceiling. Drill holes using 3/16"± drill bit where marked. Install mounting bracket to outlet box and attach anchors to secure bracket at ends.