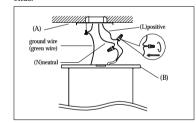

Step 1: Remove mounting bracket from fixture and install to electrical box Mark where screws at ends of bracket meet the ceiling. Remove mounting bracket from ceiling. Drill holes using 3/16"± drill bit where marked. Install mounting bracket to outlet box and attach anchors to secure bracket at ends.

Step 2: Use push pins to adjust wires to desired mounting height. Wire fixture to wires in outlet box. See dual plastic wire instructions for more details. Install Green wire to Ground Screw.

Step 3: Install Body (B) to Mounting Bracket (A) and