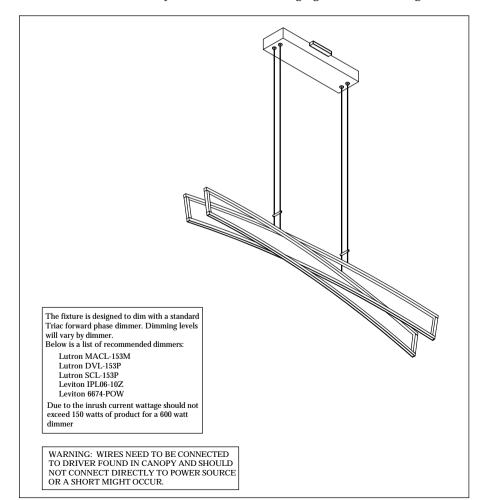

## Please consult your electrician for hanging fixture and wiring.

IMPORTANT: Turn off the power at the main fuse or circuit breaker box before starting installation

Locate all hardware & components before discarding packaging

Step 1: Remove mounting bracket from fixture and install to electrical box Mark where screws at ends of bracket meet the ceiling. Remove mounting bracket from ceiling. Drill holes using 3/16"± drill bit where marked. Install mounting bracket to outlet box and attach anchors to secure bracket at ends.

Step 2: Use push pins to adjust wires to desired mounting height. Wire fixture to wires in outlet box. See dual plastic wire instructions for more details. Install Green wire to Ground Screw.

Step 3: Install Body (B) to Mounting Bracket (A) and