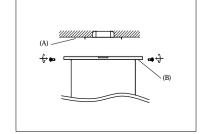

Step 2: Use push pins to adjust wires to desired mounting height. Wire fixture to wires in outlet box. See dual plastic wire instructions for more details. Install Green wire to Ground Screw.

Step 3: Install Body (B) to Mounting Bracket (A) and