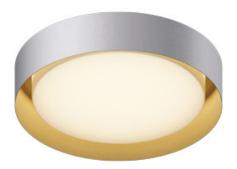

#### PRODUCT DESCRIPTION

Surrounded by a metal drum shade in a variety of sizes and finishes, an internal shade constructed of acrylic evenly diffuses bright LED illumination. Designed for simpler installation and in an aesthetically pleasing silhouette, these practical metal drum shades are offered in Matte White both inside and out, or enhanced by gold or black interiors for reduced glare and stylish design. The series also features a chic Black with Gold interior color combination shade. To round out the collection, all these color options are also made compatible with a pendant accessory that quickly converts the flush mount fixtures into drum shade pendants.