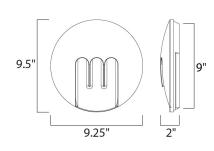

## **MEASUREMENTS**

DIMENSION : 9.25" W x 9.5" H x 2" Ext BACK PLATE : 9" W x 9" H x 6" HCO

HANGING WEIGHT : 1.76 lb