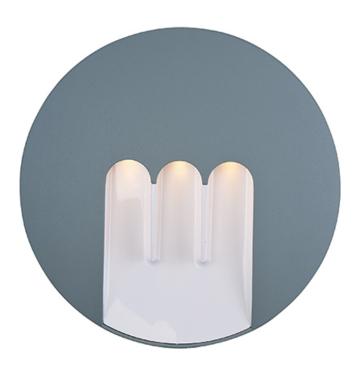

## PRODUCT DESCRIPTION

Bring the outdoors inside with our line of Architectural high quality interior and exterior wall sconces. European in design and machined out of blocks of solid Aluminum, these sconces have both the look and quality expected for the discriminate buyer. High powered LEDs create dramatic light effects and most are approved for wet location applications.

#### LAMPING

INPUT VOLTAGE : V

**LUMENS** : 630 Rated

**BULB** : 3 x .3W LED PCB Integrated , 1W Total

**BULB INCLUDED** : (Integrated) DIMMABLE : Triac CL CRI : 80+ CRI