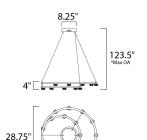

\*max overall height

## **MEASUREMENTS**

DIMENSION : 28.75" L x 28.75" W x 4" H

MAX OAH : 123.5" OAH HANGING WEIGHT : 9.5 lb