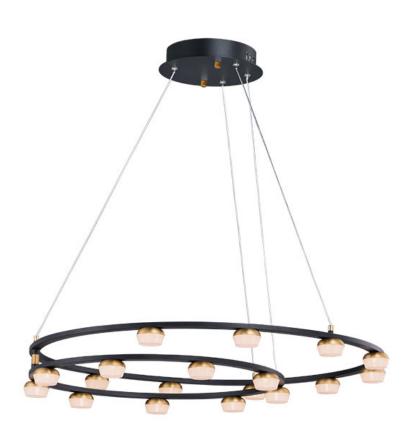

# **PRODUCT DESCRIPTION**

Black Frames suspend Gold painted cups with Opal White diffusers. The integrated LED offers ample light from a small aperture light source. The pendants feature offset rings to bring interest to the overall shape.