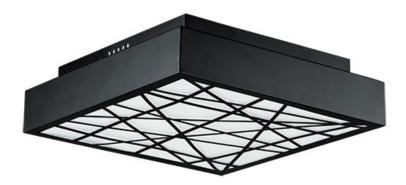

## **PRODUCT DESCRIPTION**

Large scale LED ceiling fixtures finished in Black with our ever-popular Inca pattern on the bottom are a welcome addition to our line. High lumen output makes for excellent light sources in larger interior areas.