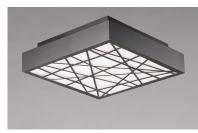

## **PRODUCT DESCRIPTION**

Large scale LED ceiling fixtures finished in Black with our ever-popular Inca pattern on the bottom are a welcome addition to our line. High lumen output makes for excellent light sources in larger interior areas.