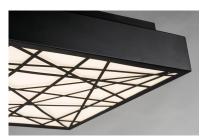

## **PRODUCT DESCRIPTION**

Large scale LED ceiling fixtures finished in Black with our ever-popular Inca pattern on the bottom are a welcome addition to our line. High lumen output makes for excellent light sources in larger interior areas.