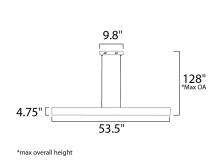

# **MEASUREMENTS**

DIMENSION : 53.5" L  $\times 0.5$ " W  $\times 3$ " H

MAX OAH : 128" OAH

CANOPY : 9.8" W x 1.6" H x 9.8" L

HANGING WEIGHT : 3.9 lb

LAMPING

LUMENS : 2,240 Rated

BULB : 1 x 32W LED PCB Integrated , 32W Total