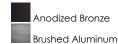

#### **FINISHES OPTION**

### PRODUCT DESCRIPTION

A thin, half-inch aluminum blade now in your choice of Metallic Bronze or Brushed Aluminum incorporates a threadlike LED board recessed into the bottom. The result is a unique effect of light appearing on the surface below without a clear indication from where it is generated.