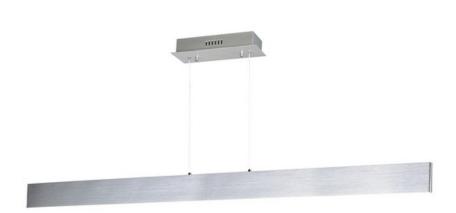

### PRODUCT DESCRIPTION

A thin, half-inch aluminum blade now in your choice of Metallic Bronze or Brushed Aluminum incorporates a threadlike LED board recessed into the bottom. The result is a unique effect of light appearing on the surface below without a clear indication from where it is generated.