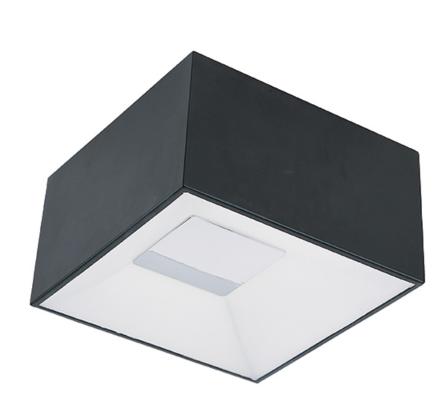

## PRODUCT DESCRIPTION

This collection features Black metal boxes with formed acrylic diffusers which are secured by Polished Chrome inserts. Collage is powered by long life 3000K LEDs which are dimmable with a standard triac dimmer. These boxes can be wall or ceiling mounted and up to 10 pieces can be installed, in a collage like fashion, on one outlet.

### **LAMPING**

LUMENS : 900 Rated

BULB : 1 x 15W LED PCB Integrated , 15W Total

BULB INCLUDED : (Integrated)
DIMMABLE : Triac CL
CRI : 80+ CRI
COLOR\_TEMP : 3000K

### MATERIAL

Metal