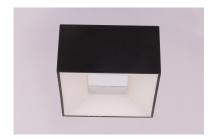

## PRODUCT DESCRIPTION

This collection features Black metal boxes with formed acrylic diffusers which are secured by Polished Chrome inserts. Collage is powered by long life 3000K LEDs which are dimmable with a standard triac dimmer. These boxes can be wall or ceiling mounted and up to 10 pieces can be installed, in a collage like fashion, on one outlet.

### **LAMPING**

LUMENS : 900 Rated

BULB : 1 x 15W LED PCB Integrated , 15W Total

BULB INCLUDED : (Integrated)
DIMMABLE : Triac CL
CRI : 80+ CRI
COLOR\_TEMP : 3000K

### MATERIAL

Metal