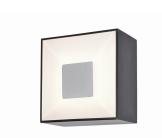

## PRODUCT DESCRIPTION

This collection features Black metal boxes with formed acrylic diffusers which are secured by Polished Chrome inserts. Collage is powered by long life 3000K LEDs which are dimmable with a standard triac dimmer. These boxes can be wall or ceiling mounted and up to 10 pieces can be installed, in a collage like fashion, on one outlet.

### **LAMPING**

LUMENS : 900 Rated

BULB : 1 x 15W LED PCB Integrated , 15W Total

BULB INCLUDED : (Integrated)
DIMMABLE : Triac CL
CRI : 80+ CRI
COLOR\_TEMP : 3000K

### MATERIAL

Metal