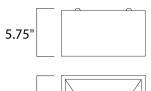

## PRODUCT DESCRIPTION

This collection features Black metal boxes with formed acrylic diffusers which are secured by Polished Chrome inserts. Collage is powered by long life 3000K LEDs which are dimmable with a standard triac dimmer. These boxes can be wall or ceiling mounted and up to 10 pieces can be installed, in a collage like fashion, on one outlet.





# **MEASUREMENTS**

DIMENSION : 9" L x 5.75" W x 9" H

HANGING WEIGHT : 4.51 lb

### **LAMPING**

LUMENS : 900 Rated

BULB : 1 x 15W LED PCB Integrated , 15W Total

BULB INCLUDED : (Integrated)
DIMMABLE : Triac CL
CRI : 80+ CRI
COLOR\_TEMP : 3000K

### **FINISHES OPTION**



## GLASS

White 61

### MATERIAL

Metal

### **RATINGS**

Dry Location



## **ADDITIONAL**

RATED LIFE 40000 Hours OPERATING TEMPERATURE: -20°C (-4°F), 40°C (104°F)

Always consult a qualified electrician before installing any lighting product.



WESTERN DISTRIBUTION CENTER (HEADQUARTER)

253 NORTH VINELAND AVE I CITY OF INDUSTRY, CA 91746

## **EASTERN DISTRIBUTION CENTER**

4200 SHIRLEY DR. I ATLANTA, GA 30336

P. 626.956.4200 | F. 626.956.4225 | et2online.com