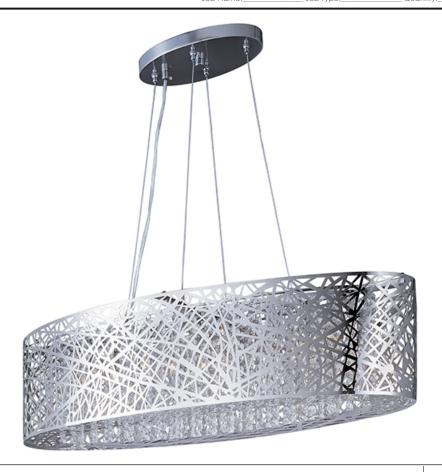

## PRODUCT DESCRIPTION

Legendary meets contemporary with the Inca Collection. Reminiscent of the mythical tales of Incan treasures, the fixtures offer brilliantly shining crystal enclosed within a precision laser-cut sheath that cannot be duplicated. The glow of the LED light from within casts a beautifully radiant shine that adorns the outer permeable layer.

#### MATERIAL

Stainless Steel, Steel