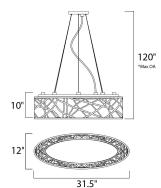

## **MEASUREMENTS**

DIMENSION : 31.5" L x 12" W x 10" H

MAX OAH : 120" OAH

CANOPY : 5" W x 1" H x 10" L

HANGING WEIGHT : 11.66 lb