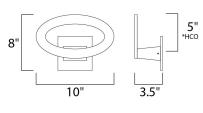

\*height from center of outlet to the top of the fixture

## **MEASUREMENTS**

DIMENSION : 10" W x 8" H x 3.5" Ext

MAX OAH

HANGING WEIGHT : 1.6 lb