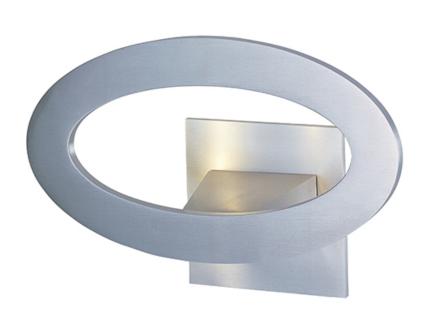

## PRODUCT DESCRIPTION

Bring the outdoors inside with our line of Architectural high quality interior and exterior wall sconces. European in design and machined out of blocks of solid Aluminum, these sconces have both the look and quality expected for the discriminate buyer. High powered LEDs create dramatic light effects and most are approved for wet location applications.

#### **FINISHES OPTION**

Bronze

Satin Aluminum

# MATERIAL

Aluminum