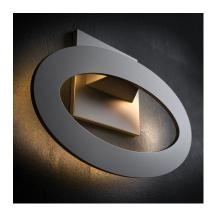

## PRODUCT DESCRIPTION

Bring the outdoors inside with our line of Architectural high quality interior and exterior wall sconces. European in design and machined out of blocks of solid Aluminum, these sconces have both the look and quality expected for the discriminate buyer. High powered LEDs create dramatic light effects and most are approved for wet location applications.



\*height from center of outlet to the top of the fixture

## **MEASUREMENTS**

DIMENSION : 10" W x 8" H x 3.5" Ext

MAX OAH

HANGING WEIGHT : 1.6 lb

#### LAMPING

INPUT VOLTAGE : 120V

LUMENS : 700 Rated (367 Del.)

**BULB** : 7 x 1W LED PCB Integrated, 7W Total

**BULB INCLUDED** : (Integrated)

DIMMABLE : No CRI : 80+ CRI COLOR\_TEMP : 3000K LIGHTING\_DIRECTION: Indirect

#### **FINISHES OPTION**



Bronze

S