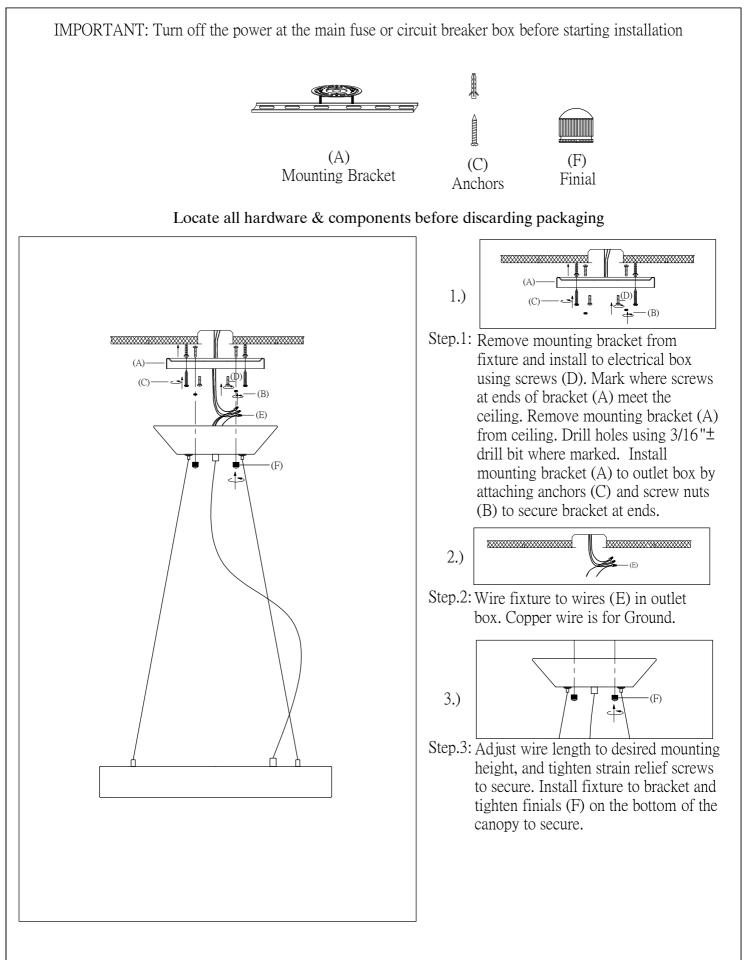

Contemporary Lighting

PRODUCT NAME: Apollo ITEM NUMBER: E20225-MW

Please consult your electrician for hanging fixture and wiring.

The fixture is designed to dim with a standard Triac forward phase dimmer. Dimming levels will vary by dimmer.

Warning! This fixture is supplied with an installed LED driver. Wires MUST be connected to driver found in canopy and NOT DIRECTLY TO POWER SOURCE or a short might occur.