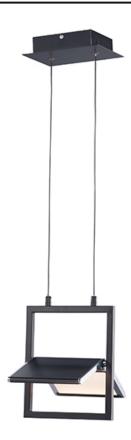

# PRODUCT DESCRIPTION

Wings of extruded aluminum encase dual edge-lit LED panels which evenly distribute light to the surface below. The Black metal frame is accented with Polished Chrome end caps for striking contrast. The pendant and plug in lamps pivot in the center to allow you to direct the light.