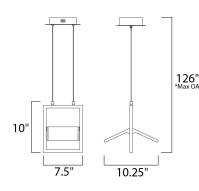

\*max overall height

### **MEASUREMENTS**

DIMENSION : 10.25" L x 10.25" W x 10" H

MAX OAH : 126" OAH HANGING WEIGHT : 13.2 lb