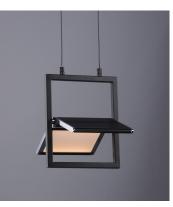

# PRODUCT DESCRIPTION

Wings of extruded aluminum encase dual edge-lit LED panels which evenly distribute light to the surface below. The Black metal frame is accented with Polished Chrome end caps for striking contrast. The pendant and plug in lamps pivot in the center to allow you to direct the light.