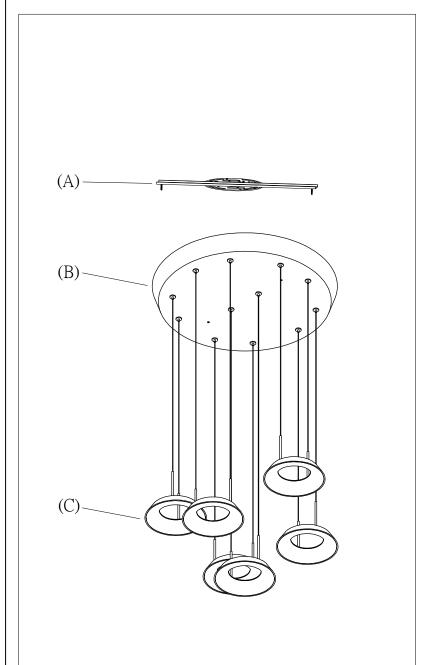

Locate all hardware & components before discarding packaging

Step.1: Remove Bracket (A) from fixture and install to electrical box.

Step.2: Wire fixture to wires in outlet box. Install Green wire to Ground Screw.

Step 3: Adjust wire length to desired hanging height. Install Canopy (B) to Bracket (A) and tighten screws at the ends of canopy to secure.