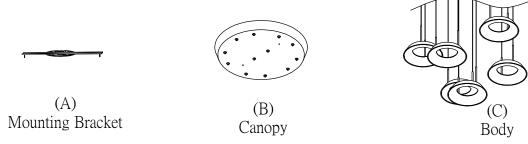

Locate all hardware & components before discarding packaging

Step.1: Remove Bracket (A) from fixture and install to electrical box.

Step.2: Wire fixture to wires in outlet box. Install Green wire to Ground Screw.

Step 3: Adjust wire length to desired hanging height. Install Canopy (B) to Bracket (A) and tighten screws at the ends of canopy to secure.