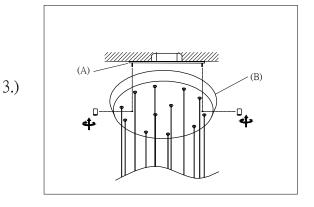

Step 3: Adjust wire length to desired hanging height. Install Canopy (B) to Bracket (A) and tighten screws at the ends of canopy to secure.