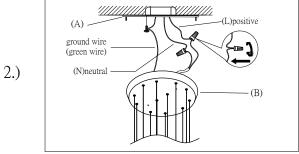

Locate all hardware & components before discarding packaging

Step.1: Remove Bracket (A) from fixture and install to electrical box.

Step.2: Wire fixture to wires in outlet box. Install Green wire to Ground Screw.