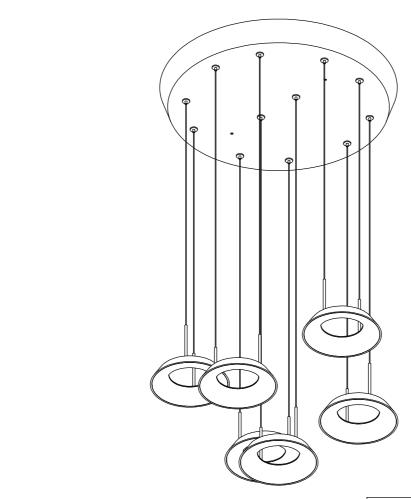

Step 3: Adjust wire length to desired hanging height. Install Canopy (B) to Bracket (A) and tighten screws at the ends of canopy to secure.