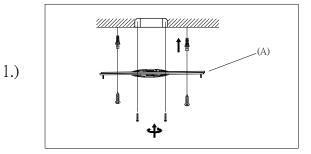

Locate all hardware & components before discarding packaging

Step.1: Remove Bracket (A) from fixture and install to electrical box.

Step.2: Wire fixture to wires in outlet box. Install Green wire to Ground Screw.