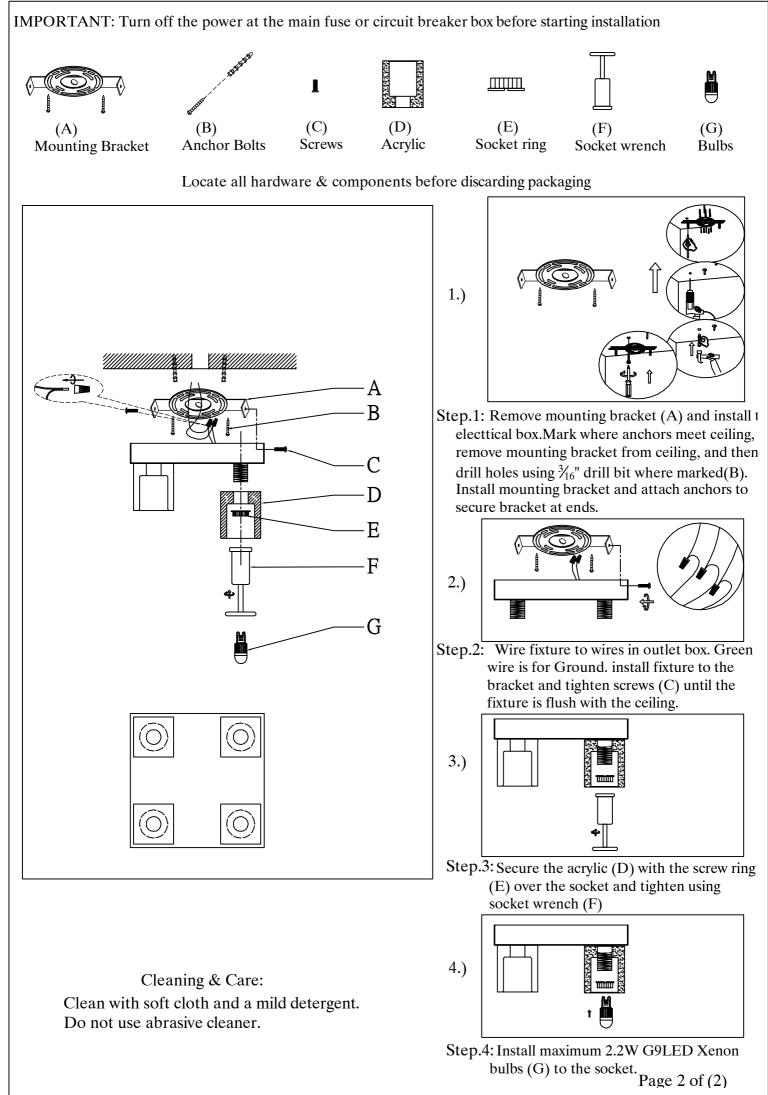

PRODUCT NAME: Blocs ITEM NUMBER: E32038-18PC

Please consult your electrician for hanging fixture and wiring.

This fixture is designed to dim with an Electronic Low Voltage dimmer. Dimming levels will vary by dimmer. Below is a List of Recommended Dimmers: · Lutron MACL-153M · Leviton IPL06-10Z Due to inrush current, wattage should not exceed 150 Watts of product for a 600 Watt dimmer.

Warning!This fixture is supplied with an installed LED driver.These fixtures are dimmable using standard triac dimmer.For best operation we recommend using Lutron CL Dimmers.

**Model** E32038-18PC Crystal Diagram