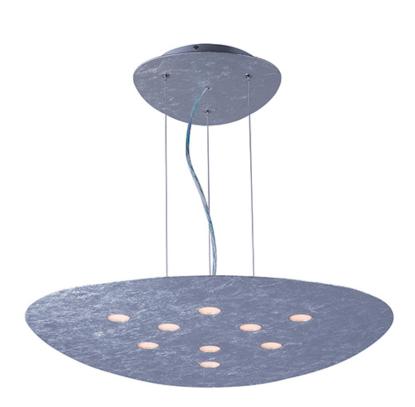

## **PRODUCT DESCRIPTION**

As if designed by Van Gogh, this collection features a flat aluminum palette, finished in Silver Foil paint. High powered 5 watt LED modules provide ample light and can be dimmed to set the mood. The ceiling fixture will work equally as well on the wall as a piece of art.

## **MEASUREMENTS**

DIMENSION : 25.5" L x 25.5" W x 2" H

: 124.25" OAH MAX OAH HANGING WEIGHT : 18.7 lb

LAMPING

LUMENS : 2,900 Rated

: 9 x 5W LED PCB Integrated, 45W Total

**BULB INCLUDED** : (Integrated)

DIMMABLE