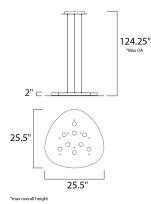

## **MEASUREMENTS**

DIMENSION : 25.5" L x 25.5" W x 2" H

: 124.25" OAH MAX OAH HANGING WEIGHT : 18.7 lb

LAMPING

LUMENS : 2,900 Rated

: 9 x 5W LED PCB Integrated, 45W Total

**BULB INCLUDED** : (Integrated)

DIMMABLE