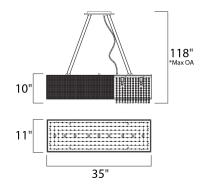

\*max overall height

## **MEASUREMENTS**

: 35" L x 11" W x 10" H DIMENSION

MAX OAH : 118" OAH

CANOPY : 4.7" W x 1" H x 8.3" L

HANGING WEIGHT : 39.6 lb