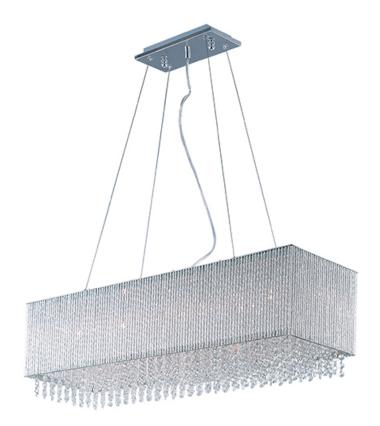

## PRODUCT DESCRIPTION

The Spiral Collection features curled metal tubing that shines like diamonds radiating in the sun. Strands of high quality K9 crystal beads add to the opulence of the fixture offering a distinct sparkle visible whether off or on.Â