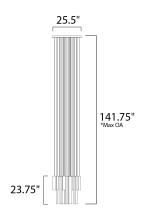

## **MEASUREMENTS**

DIMENSION : 25.5" L x 25.5" W x 23.75" H

: 141.75" OAH MAX OAH HANGING WEIGHT : 41.8 lb

LAMPING

INPUT VOLTAGE : 120V

**LUMENS** : 6,440 Rated (3,880 Del.)

**BULB** : 29 x 92W LED PCB Integrated, 92W Total