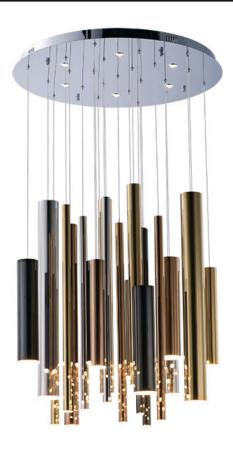

### **PRODUCT DESCRIPTION**

Elongated metal tubes in a variety of finishes from Rose Gold to Polished Chrome suspend from pans to create impressive sculptural statements. Each tube encase a replaceable integrated LED module while many of the ceiling pans house additional LED spots to highlight the beautiful high gloss finishes as well as additional down light.

#### MATERIAL

Stainless Steel