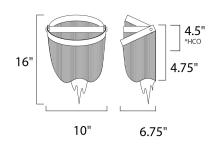

# **MEASUREMENTS**

: 10" W x 16" H x 6.75" Ext DIMENSION : 4.75" W x 4.75" H MAX OAH

HANGING WEIGHT : 4.84 lb