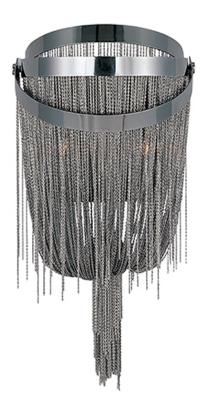

## PRODUCT DESCRIPTION

Heavy bands in Black Chrome are artistically draped with a jewelry quality chain finished in a Black Nickel. This elegant Mystic collection becomes mysterious as the light from the xenon lamps peak through the chain in a very sensual manner.