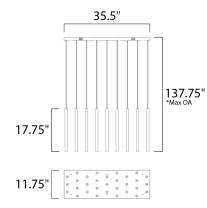

### **MEASUREMENTS**

DIMENSION : 35.5" L x 11.75" W x 17.75" H

MAX OAH : 137.75" OAH HANGING WEIGHT : 28.42 lb