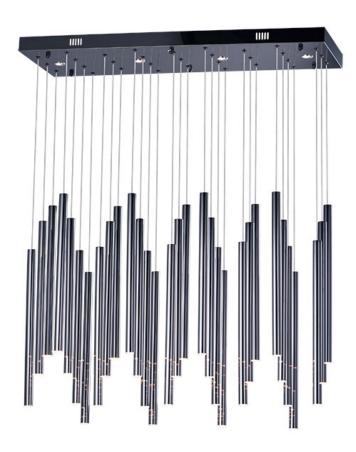

### PRODUCT DESCRIPTION

Elongated metal tubes in a variety of finishes from Rose Gold to Polished Chrome suspend from pans to create impressive sculptural statements. Each tube encase a replaceable integrated LED module while many of the ceiling pans house additional LED spots to highlight the beautiful high gloss finishes as well as additional down light.

#### **FINISHES OPTION**

Black Chrome

Rose Gold

Polished Chrome