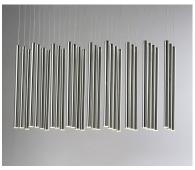

### PRODUCT DESCRIPTION

Elongated metal tubes in a variety of finishes from Rose Gold to Polished Chrome suspend from pans to create impressive sculptural statements. Each tube encase a replaceable integrated LED module while many of the ceiling pans house additional LED spots to highlight the beautiful high gloss finishes as well as additional down light.

### MATERIAL

Stainless Steel