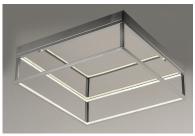

#### **PRODUCT DESCRIPTION**

20'

20'

Cubes of Black and Polished Chrome are lit from the inside by LED strips concealed in a channel. The silhouette created by this inward design creates a dramatic light effect.

#### **MEASUREMENTS**

**DIMENSION** : 20" L x 20" W x 6.5" H

MAX OAH

CANOPY : 20" W x 1.5" H x 20" L

HANGING WEIGHT : 9.9 lb

#### LAMPING

INPUT VOLTAGE : 120V

**LUMENS** : 3,360 Rated (2,880 Del.)

BULB : 1 x 48W LED PCB Integrated , 48W Total

**BULB INCLUDED** : (Integrated) DIMMABLE : Triac CL CRI : 80+ CRI COLOR\_TEMP : 3000K

### **FINISHES OPTION**

Black

Polished Chrome

## MATERIAL

Aluminum, Stainless Steel