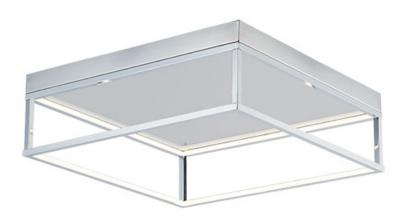

#### **PRODUCT DESCRIPTION**

20'

20'

Cubes of Black and Polished Chrome are lit from the inside by LED strips concealed in a channel. The silhouette created by this inward design creates a dramatic light effect.

#### **MEASUREMENTS**

**DIMENSION** : 20" L x 20" W x 6.5" H

MAX OAH

CANOPY : 20" W x 1.5" H x 20" L

HANGING WEIGHT : 9.9 lb

#### LAMPING

INPUT VOLTAGE : 120V

**LUMENS** : 3,360 Rated (2,880 Del.)

BULB : 1 x 48W LED PCB Integrated , 48W Total

**BULB INCLUDED** : (Integrated) DIMMABLE : Triac CL CRI : 80+ CRI COLOR\_TEMP : 3000K

### **FINISHES OPTION**

Black

Polished Chrome

## MATERIAL

Aluminum, Stainless Steel