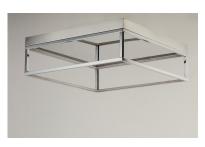

#### **PRODUCT DESCRIPTION**

20'

20'

Cubes of Black and Polished Chrome are lit from the inside by LED strips concealed in a channel. The silhouette created by this inward design creates a dramatic light effect.

#### **MEASUREMENTS**

**DIMENSION** : 20" L x 20" W x 6.5" H

MAX OAH

CANOPY : 20" W x 1.5" H x 20" L

HANGING WEIGHT : 9.9 lb

#### LAMPING

INPUT VOLTAGE : 120V

**LUMENS** : 3,360 Rated (2,880 Del.)

BULB : 1 x 48W LED PCB Integrated , 48W Total

**BULB INCLUDED** : (Integrated) DIMMABLE : Triac CL CRI : 80+ CRI COLOR\_TEMP : 3000K

### **FINISHES OPTION**

Black

Polished Chrome

## MATERIAL

Aluminum, Stainless Steel