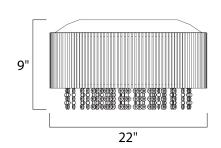

### **MEASUREMENTS**

DIMENSION : 22" W x 9" H

: 22.25" W x 0.98" H x 22.25" L CANOPY

HANGING WEIGHT : 16.06 lb

LAMPING

**LUMENS** : 5,000 Rated

BULB : 1 x 40W Xenon G9, 400W Total

BULB INCLUDED : (Included) DIMMABLE : Yes COLOR\_TEMP : 2900K