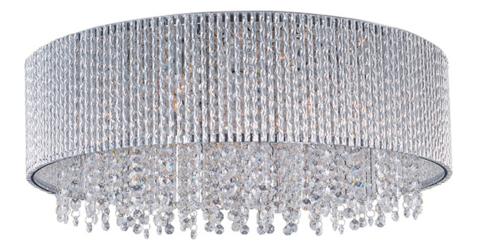

### PRODUCT DESCRIPTION

The Spiral Collection features curled metal tubing that shines like diamonds radiating in the sun. Strands of high quality K9 crystal beads add to the opulence of the fixture offering a distinct sparkle visible whether off or on.Â