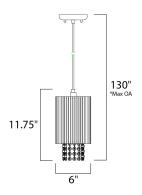

\*max overall height

### **MEASUREMENTS**

: 6" W x 11.75" H DIMENSION MAX OAH : 130" OAH

: 4.72" W x 0.86" H x 4.72" L CANOPY

HANGING WEIGHT : 2.75 lb