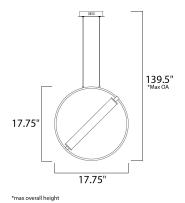

## **MEASUREMENTS**

DIMENSION : 17.75" L x 6.25" W x 17.75" H

: 139.5" OAH MAX OAH HANGING WEIGHT : 2.7 lb