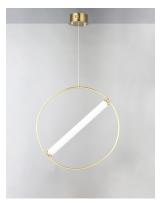

## **PRODUCT DESCRIPTION**

A ring suspends a tube of LED light evenly diffused through opal white acrylic. A striking combination of soft gold and black bring boldness to the collection. By adjusting the rings on the chandeliers, the light element can be positioned horizontally or at an angle. The 3 light multi-pendant suspends three different size rings that can be adjusted to the height you desire.