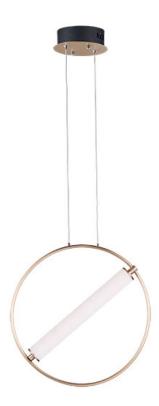

## **PRODUCT DESCRIPTION**

A ring suspends a tube of LED light evenly diffused through opal white acrylic. A striking combination of soft gold and black bring boldness to the collection. By adjusting the rings on the chandeliers, the light element can be positioned horizontally or at an angle. The 3 light multi-pendant suspends three different size rings that can be adjusted to the height you desire.