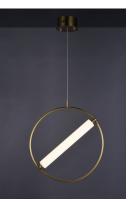

## **PRODUCT DESCRIPTION**

A ring suspends a tube of LED light evenly diffused through opal white acrylic. A striking combination of soft gold and black bring boldness to the collection. By adjusting the rings on the chandeliers, the light element can be positioned horizontally or at an angle. The 3 light multi-pendant suspends three different size rings that can be adjusted to the height you desire.