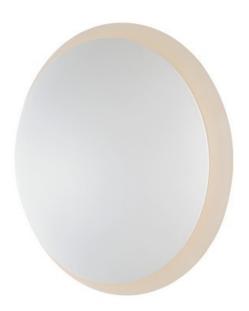

## PRODUCT DESCRIPTION

Bring the outdoors inside with our line of Architectural high quality interior and exterior wall sconces. European in design and machined out of blocks of solid Aluminum, these sconces have both the look and quality expected for the discriminate buyer. High powered LEDs create dramatic light effects and most are approved for wet location applications.

#### **FINISHES OPTION**

Bronze

Satin Aluminum

White

# MATERIAL

Aluminum