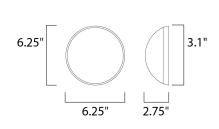

## **MEASUREMENTS**

DIMENSION : 6.25" W x 6.25" H x 2.75" Ext BACK PLATE : 3.1" W x 0.16" H x 3.25" HCO

HANGING WEIGHT : 2 lb