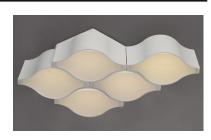

### PRODUCT DESCRIPTION

Cast metal frames of Matte White waves come to create an interesting design that is as pleasant to look at as it is a functional light source. High power LED move ample light into the room but can be dimmed to your desired intensity.

### **FINISHES OPTION**

Matte White