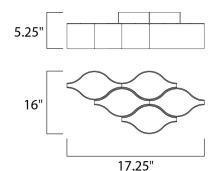

### **MEASUREMENTS**

DIMENSION : 17.25" L x 16" W x 5.25" H
CANOPY : 5.9" W x 1.5" H x 7" L

HANGING WEIGHT : 8.8 lb