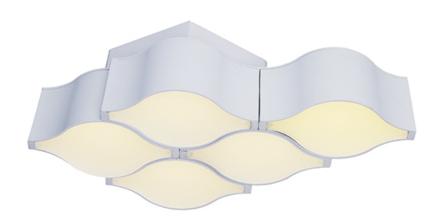

### PRODUCT DESCRIPTION

Cast metal frames of Matte White waves come to create an interesting design that is as pleasant to look at as it is a functional light source. High power LED move ample light into the room but can be dimmed to your desired intensity.

### **FINISHES OPTION**

Matte White