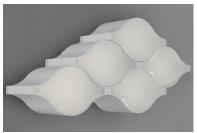

### PRODUCT DESCRIPTION

Cast metal frames of Matte White waves come to create an interesting design that is as pleasant to look at as it is a functional light source. High power LED move ample light into the room but can be dimmed to your desired intensity.

## MATERIAL

Aluminum, Acrylic