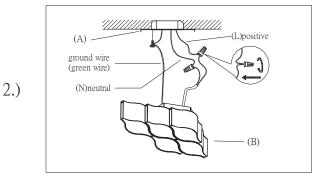

Locate all hardware & components before discarding packaging

Step.1: Remove Bracket (A) from fixture and install to electrical box.

Step.2: Wire fixture to wires in outlet box. Install Green wire to Ground Screw.