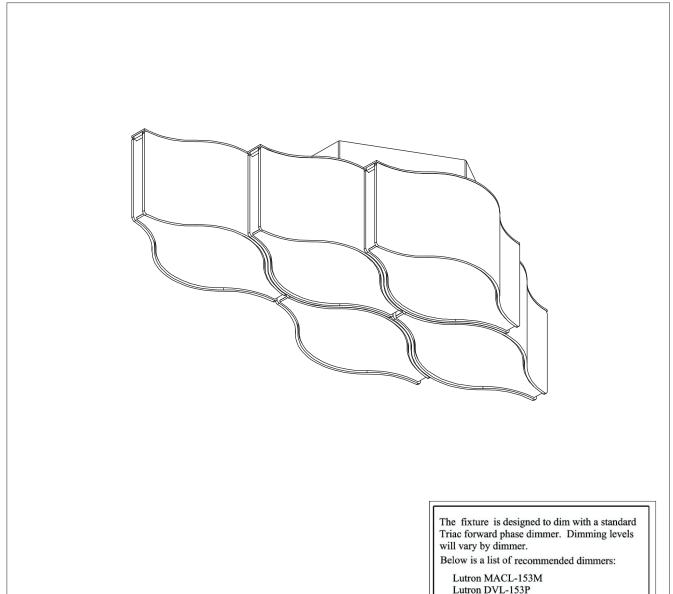

PRODUCT NAME: Billow LED Wall/Ceiling Mount

ITEM NUMBER: E24120-MW

Please consult your electrician for hanging fixture and wiring.

WARNING: WIRES NEED TO BE CONNECTED TO DRIVER FOUND IN CANOPY AND SHOULD NOT CONECT DIRECTLY TO POWER SOURCE OR A SHORT MIGHT OCCUR.

Lutron MACL-153M Lutron DVL-153P Lutron SCL-153P Leviton IPL06-10Z Leviton 6674-POW

Due to the inrush current wattage should not exceed 150 watts of product for a 600 watt dimmer.

IMPORTANT: Turn off the power at the main fuse or circuit breaker box before starting installation