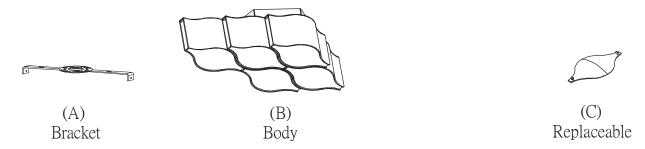

Locate all hardware & components before discarding packaging

Step.1: Remove Bracket (A) from fixture and install to electrical box.

Step.2: Wire fixture to wires in outlet box. Install Green wire to Ground Screw.