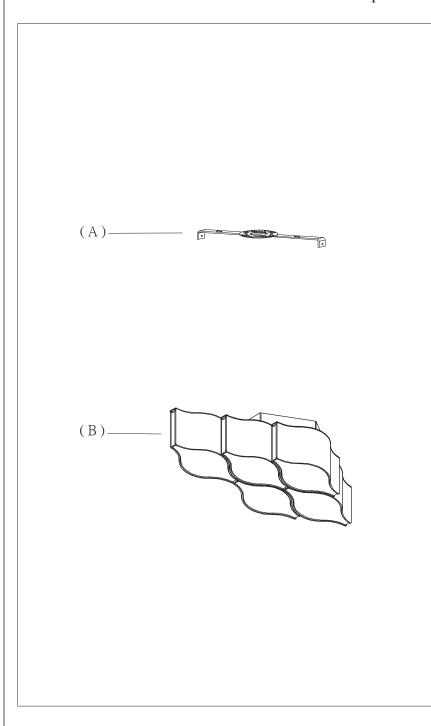

Locate all hardware & components before discarding packaging

Step.1: Remove Bracket (A) from fixture and install to electrical box.

Step.2: Wire fixture to wires in outlet box. Install Green wire to Ground Screw.

Step 3: Adjust wire length to desired hanging height. Install Body (B) to Bracket (A) and tighten screws at the ends of canopy to secure.