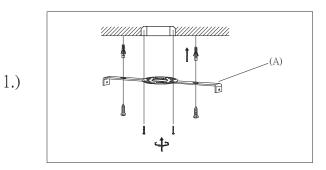

Locate all hardware & components before discarding packaging

Step.1: Remove Bracket (A) from fixture and install to electrical box.

Step.2: Wire fixture to wires in outlet box. Install Green wire to Ground Screw.