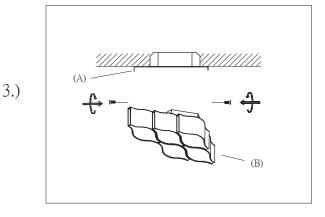

Step 3: Adjust wire length to desired hanging height. Install Body (B) to Bracket (A) and tighten screws at the ends of canopy to secure.