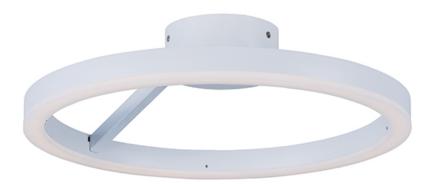

## PRODUCT DESCRIPTION

Matte White rings suspend in a unique fashion as if relying on each other for support. A continuous band of LED evenly spread generous amounts of dimmable light into the space. Ceiling fixtures can also double as wall mounts.