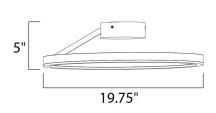

### **MEASUREMENTS**

DIMENSION : 19.75" L x 19.75" W x 5" H

HANGING WEIGHT : 6.6 lb

LAMPING

INPUT VOLTAGE : 120V

LUMENS : 2,170 Rated

BULB : 1 x 31W LED PCB Integrated , 31W Total

BULB INCLUDED : (Integrated)
DIMMABLE : Triac CL
CRI : 80+ CRI
COLOR\_TEMP : 3000K