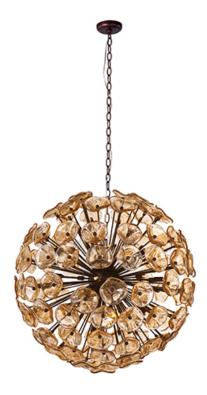

# **PRODUCT DESCRIPTION**

The Fiori Collection boasts of a contemporary design fused with historic craftsmanship. A floral sphere, comprised with hand formed Murano glass crystal petals, is eloquently designed in an amazing combination of glass and chrome while delivering an amazing glow of light. The result is a fixture that will definitely make a statement in any design space.

# **GLASS**

Murano-style Amber 26