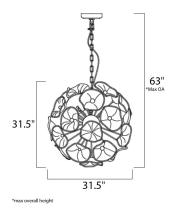

# **MEASUREMENTS**

DIMENSION : 31.5" W x 70.9" H

MAX OAH : 63" OAH

CANOPY : 8"W x 1"H x 8"L

HANGING WEIGHT