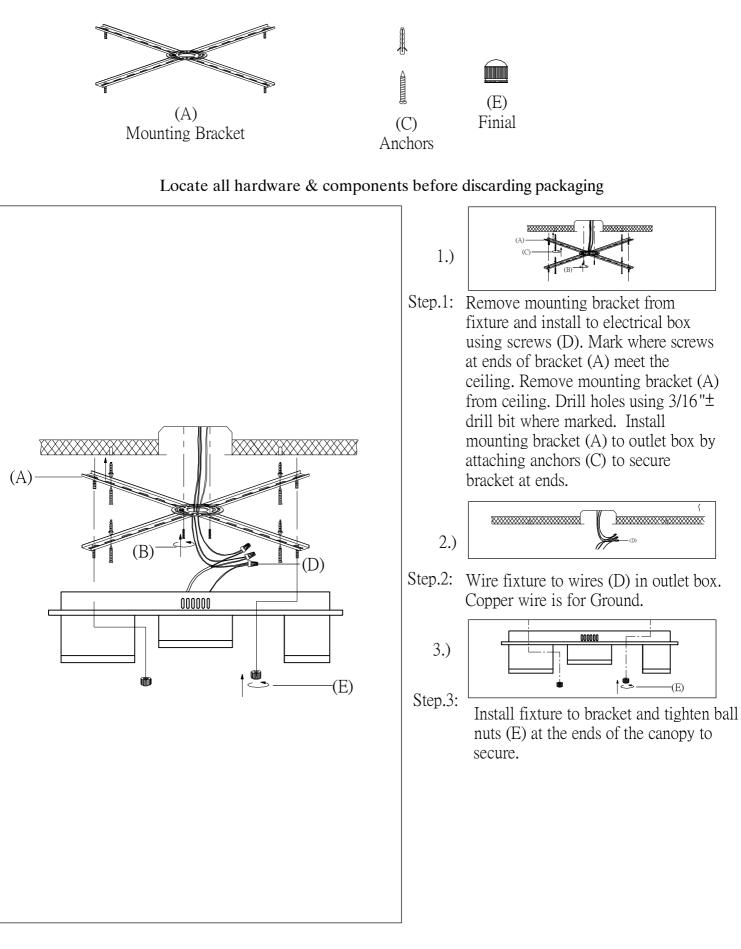

Warning! Wires need to be connected to driver found in canopy and should not be connected directly to power source or a short may occur. IMPORTANT: Turn off the power at the main fuse or circuit breaker box before starting installation